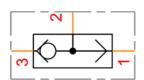

## **DANFOSS Shuttle valve DSV**

**Characteristics** 

Version: Screw in cartridge valves

| Cavity | Max. operating pressure | Max. oilflow | Article  |
|--------|-------------------------|--------------|----------|
| mm     | bar                     | l/min        |          |
| C-8-3  | 240                     | 23           | 12155305 |
| C-10-3 | 210                     | 23           | 12155306 |