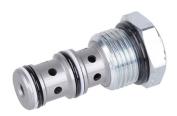

## **DANFOSS Shuttle valve DSV**

**Characteristics** 

Version: Screw in cartridge valves

| Cavity | Max. operating pressure | Max. oilflow | Article  |
|--------|-------------------------|--------------|----------|
| mm     | bar                     | l/min        |          |
| C-8-3  | 240                     | 23           | 12155305 |
| C-10-3 | 210                     | 23           | 12155306 |