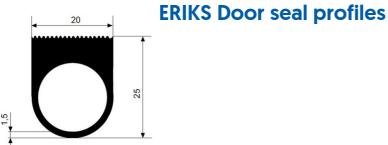

| Description                                             | Article  |
|---------------------------------------------------------|----------|
| Door seal profile EPDM solid rubber 65 black 3600 L=25m | 10000255 |
| Door seal profile EPDM solid rubber 60 black 3592 L=6m  | 10000200 |