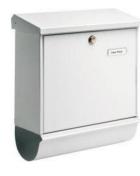

## **BURG WACHTER Comfortset-type letterbox**

Mailbox Type Comfort-Set

Standard mailbox made of galvanised steel With opening stop and interior lighting for easy, safe post removal.

Integrated newspaper holder Accessible from both sides.