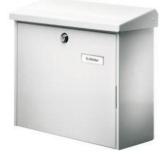

## **BURG WACHTER Comfort-type letterbox**

Mailbox Type Comfort

## Standard mailbox made of galvanised steel

slot: format DIN C4.

With opening stop and interior lighting for easy, safe post removal.

Disclaimer: The content of this document has been composed with the utmost care. However, it is possible that certain information changes over time, becomes inaccurate or incomplete. ERIKS does not guarantee that the information provided on this document is up to date, accurate and complete; the information provided is not intended to be advice. ERIKS shall never be liable for damage resulting from the use of the information provided.