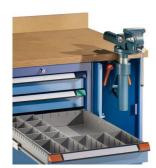

## **THURMETALL Accessories for mobile work bench type TM CLASSIC**

Accessories for the mobile workbench

| Description                                             | Article  |
|---------------------------------------------------------|----------|
| Height adjustment, 240mm, blue, hammer finish           | 23925277 |
| Lift with height adjustment, 270mm, blue, hammer finish | 12969556 |
| Workbench vice, 115mm, blue, hammer finish              | 12969360 |