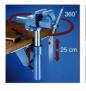

## **THURMETALL Accessories for mobile work bench type TM CLASSIC**

Accessories for the mobile workbench

| Description                                             | Article  |
|---------------------------------------------------------|----------|
| Height adjustment, 240mm, blue, hammer finish           | 23925277 |
| Lift with height adjustment, 270mm, blue, hammer finish | 12969556 |
| Workbench vice, 115mm, blue, hammer finish              | 12969360 |