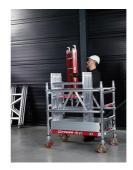

## **ALTREX MI TOWER rapid-construction mobile scaffolding**

**ERIKS BV** 

| Description                  | Article  |
|------------------------------|----------|
| Extension set MiTOWER STAIRS | 14337989 |
| RS MiTower 4m working height | 12967327 |
| RS MiTower 5m working height | 14375740 |
| RS MiTower 6m working height | 12967329 |