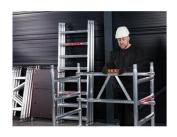

## **ALTREX MI TOWER rapid-construction mobile scaffolding**

**ERIKS BV** 

| Description                  | Article  |
|------------------------------|----------|
| Extension set MiTOWER STAIRS | 14337989 |
| RS MiTower 4m working height | 12967327 |
| RS MiTower 5m working height | 14375740 |
| RS MiTower 6m working height | 12967329 |