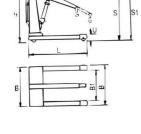

### Sturdy steel constructions

Load bearing capacity 500 to 2000 kg.

For load transport in workshops or warehouses or for repair work.

Reliable compact hydraulics.

Hook connects to the wheels.

# • Driving

By hand with or without load, parallel trolley, drives around Euro pallets.