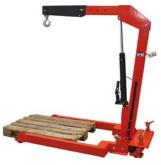

# Workplace crane type F500/1000 PKS

Light construction crane F500 PKS/F1000 PKS/L 1500/L 2000

### Sturdy steel constructions

Load bearing capacity 500 to 2000 kg.

For load transport in workshops or warehouses or for repair work.

Reliable compact hydraulics.

Hook connects to the wheels.

### Liftina

Type F500/1000 PKS via single effect hand pump, special pump with 80 mm lifting path without load, 20 mm with a load per lifting unit.

Type L 1500/2000 via double effect hand pump.

### Lowering

Via spring loaded lowering valve, load adjustable at any height.

# • Driving

By hand with or without load, parallel trolley, drives around Euro pallets.

# Steering

With a simple pull on the handlebars.

•

# Simple assembly

Type F500/1000 PKS can be folded up by one person in a few steps.

Type L 1500/2000 possible to disassemble in a few steps.

#### Delivery

Fully ready to operate including swivel hook and hydraulic oil.

2-Year Warranty.

Disclaimer: The content of this document has been composed with the utmost care. However, it is possible that certain information changes over time, becomes inaccurate or incomplete. ERIKS does not guarantee that the information provided on this document is up to date, accurate and complete; the information provided is not intended to be advice. ERIKS shall never be liable for damage resulting from the use of the information provided.