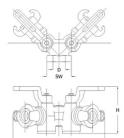

## Characteristics

**Type:** 775

**Model:** Double compressed air valve

Housing material: Cast iron
Connection: Internal thread [BSPP]
Connection 2: Claw coupling

**Lug distance:** 42 mm **Pressure rating:** PN10

Minimum medium temperature (continuous): -10  $^{\circ}$ C Maximum medium temperature (continuous): 80  $^{\circ}$ C

Maximum pressure at 20 °C: 10 bar

| Nominal inner diameter | Sealing | Article  |
|------------------------|---------|----------|
| 3/4" (20)              | Brass   | 13445996 |
| 3/4" (20)              | Rubber  | 12365131 |
| 1" (25)                | Brass   | 13445995 |
| 1" (25)                | Rubber  | 13308535 |