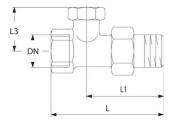

## **Characteristics**

**Type:** 3551

Model: Tailpiece/Inner thread Housing material: Brass

Surface protection: Nickel-plated

Right-angled model: No

Drainable: No Fillable: No

Material breech: Brass

Material inner parts: Brass Material swivel nut: Brass Material of cap: Brass **Operation:** Allen Can be preset: Yes Lockable: Yes

**Application** • Recommended in: Utilities

| Size of radiator connection | Sealing | Article  |
|-----------------------------|---------|----------|
| 1/2" (15)                   | EPDM    | 11962325 |
| 3/8" (10)                   | EPDM    | 11813359 |