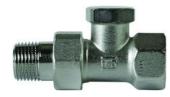

## **OVENTROP Radiator foot valve Type: 3551 Brass Tailpiece/ Inner thread**

## **Characteristics**

**Type:** 3551

Model: Tailpiece/Inner thread Housing material: Brass

Surface protection: Nickel-plated

Right-angled model: No

Drainable: No Fillable: No

Material breech: Brass

Material inner parts: Brass Material swivel nut: Brass Material of cap: Brass **Operation:** Allen Can be preset: Yes Lockable: Yes