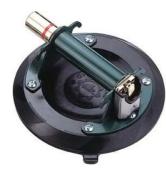

## Aluminium suction cup with built-in pump, 100 kg

Aluminium suction lift with installed pump

- **Perfect suction** Suction disc with sealing lip.

Lightweight transport With matching carrying case.

Disclaimer: The content of this document has been composed with the utmost care. However, it is possible that certain information changes over time, becomes inaccurate or incomplete. ERIKS does not guarantee that the information provided on this document is up to date, accurate and complete; the information provided is not intended to be advice. ERIKS shall never be liable for damage resulting from the use of the information provided.