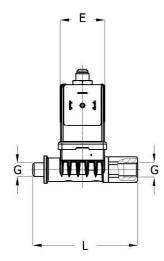

## Size table:

| Connection | G    | В    | E  | Н    | L  | R    | SW |
|------------|------|------|----|------|----|------|----|
|            |      | mm   | mm | mm   | mm |      | mm |
| Banjo      | 1/4" | 38.5 | 40 | 82.8 | 76 | 1/8" | 17 |