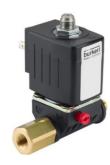

## BURKERT Pilot valve 3/2 fig. 33061 series 6014 banjo assembling bolt

## **Characteristics**

**Series:** 6014 **Type:** 33061

Model: Pilot valve 3/2 way Function: Normally closed (NC) **Actuation:** Direct-acting

Electrical connection: Plug EN 175301-803 type A

Including plug: No Orifice: 2 mm Kvs value: 0.086 m<sup>3</sup>/h Max. viscosity: 21 mm<sup>2</sup>/s

Minimum pressure difference: 0 bar Maximum pressure difference: 10 bar

Housing material: PPS

Material quality: CW617N (CuZn40Pb2)

Sealing: FPM (FKM)

## **Characteristics (2)**

Material coil housing: Polyamide Material shorting ring: Copper

Working time: 100 %

Level of protection (IP value): IP65 **Emergency manual operation:** Yes

Explosion-proof: No SIL certified: No

Medium temperature: From -10 °C to 100 °C Ambient temperature: From -10  $^{\circ}\text{C}$  to 55  $^{\circ}\text{C}$ 