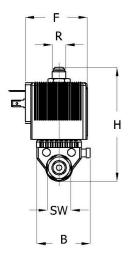

## Size table:

| Connection | G    | В    | E  | Н    | L  | R    | SW |
|------------|------|------|----|------|----|------|----|
|            |      | mm   | mm | mm   | mm |      | mm |
| Banjo      | 1/4" | 38.5 | 40 | 82.8 | 76 | 1/8" | 17 |