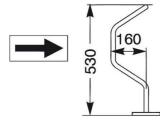

Completely welded single parker

18 gauge corrosion protected steel round tube, hot dip galvanised according to DIN EN ISO 1461.

a 7 model

Model 1 EP:

single-sided parking.

Model 2 EP:

double-sided parking.

Model 3 EP:

triple-sided parking

Assembly

For bolting or setting in concrete.

Disclaimer: The content of this document has been composed with the utmost care. However, it is possible that certain information changes over time, becomes inaccurate or incomplete. ERIKS does not guarantee that the information provided on this document is up to date, accurate and complete; the information provided is not intended to be advice. ERIKS shall never be liable for damage resulting from the use of the information provided.