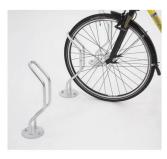

## Bicycle rack for floor mounting, model 1 EP, one-sided parking

Bicycle floor parker, model 1 EP single-sided parking

Suitable for most wheel types

Maximum tyre width 55 mm. Suitable for all setting angles.

Completely welded single parker

18 gauge corrosion protected steel round tube, hot dip galvanised according to DIN EN ISO 1461.

a 7 model

Model 1 EP:

single-sided parking.

Model 2 EP:

double-sided parking.

Model 3 EP: