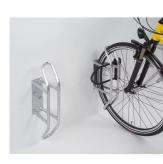

## Bicycle rack for wall mounting

Bike wall parker

## **Fully welded**

clamp made of 18 gauge circular tube. Corrosion protected steel with hot-dip galvanisation acc. to DIN EN ISO 1461.

## Suitable for standard bikes

Maximum tyre width: 55 mm. Setting angle 90° or 45° (can be used left or right). Delivered in recyclable packaging

Disclaimer: The content of this document has been composed with the utmost care. However, it is possible that certain information changes over time, becomes inaccurate or incomplete. ERIKS does not guarantee that the information provided on this document is up to date, accurate and complete; the information provided is not intended to be advice.