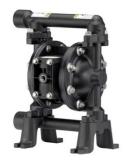

## ARO Diaphragm pump series PD07 metal female thread

**Characteristics** Series: PD07

| Diameter connection suction side | Diameter connection delivery side | Article  |
|----------------------------------|-----------------------------------|----------|
| 3/4" (20)                        | 3/4" (20)                         | 13581221 |
| 3/4" (20)                        | 3/4" (20)                         | 13581144 |