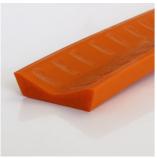

## **BEHA Corn belt polyurethane 84 Shore A orange smooth** without/with serrations

**Characteristics** Series: PB **Type:** 8x33 Height: 8 mm Width (top): 33 mm Material: Polyurethane

| Shore hardness | Colour | Article  |
|----------------|--------|----------|
| 84             | Orange | 12989142 |
| 84             | Orange | 12988575 |