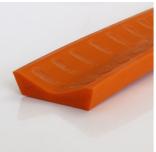

## **BEHA Corn belt polyurethane 84 Shore A orange smooth** without/with serrations

**Characteristics** Series: PB **Type:** 8x33 Height: 8 mm Width (top): 33 mm Material: Polyurethane

| Shore hardness | Colour | Article  |
|----------------|--------|----------|
| 84             | Orange | 12989142 |
| 84             | Orange | 12988575 |