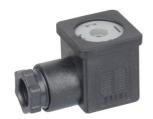

## **OMAL Stecker mit in Brückengleichrichter**

Characteristics

Type: DIN with rectifier

| Connector colour | Max. voltage | Code digit | Article  |
|------------------|--------------|------------|----------|
| Black            | 0-250V AC    | A2B1112PV  | 12114637 |
| Grey             | 0-250V AC    | A2G1112PV  | 12114638 |