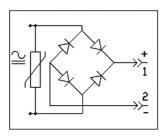

## **OMAL Stecker mit in Brückengleichrichter**

Characteristics

Type: DIN with rectifier

| Connector colour | Max. voltage | Code digit | Article  |
|------------------|--------------|------------|----------|
| Black            | 0-250V AC    | A2B1112PV  | 12114637 |
| Grey             | 0-250V AC    | A2G1112PV  | 12114638 |