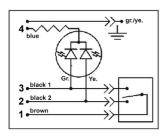

## **OMAL Connecteur DIN avec deux LED de couleur**

**Characteristics** Type: DIN with LED

| Connector colour | LED colour | Max. voltage     | Options      | Code digit   | Article  |
|------------------|------------|------------------|--------------|--------------|----------|
| Grey-transparent | Green/red  | 10 - 50 V AC/DC  | 2 colour LED | A2T1113BREPR | 12114828 |
| Grey-transparent | Green/red  | 70 - 250 V AC/DC | 2 colour LED | A2T1113CREPR | 12114829 |