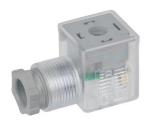

## **OMAL Connecteur DIN avec deux LED de couleur**

**Characteristics** Type: DIN with LED

| Connector colour | LED colour | Max. voltage     | Options      | Code digit   | Article  |
|------------------|------------|------------------|--------------|--------------|----------|
| Grey-transparent | Green/red  | 10 - 50 V AC/DC  | 2 colour LED | A2T1113BREPR | 12114828 |
| Grey-transparent | Green/red  | 70 - 250 V AC/DC | 2 colour LED | A2T1113CREPR | 12114829 |