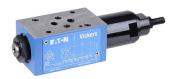

## **DANFOSS Pressure reducing valve in B series DGMX2**

**Characteristics** 

Version: Sandwich Size: NG6/Cetop 3

Type of valve: Reducing B line

Material: Steel

| Max. operating pressure bar | Max. oilflow<br>l/min | Adjustment range | Height | Gauge port | Article |
|-----------------------------|-----------------------|------------------|--------|------------|---------|
| 315                         | 60                    | 20 - 250 bar     | 40     | 1/8" BSP   | 1033762 |
| 315                         | 120                   | 8,5 - 100 bar    | 60     | 1/8" BSP   | 1048681 |
| 315                         | 120                   | 8,5 - 315 bar    | 60     | 1/8" BSP   | 1033737 |