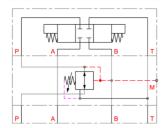

## **DANFOSS Pressure reducing valve in B series DGMX2**

**Characteristics** 

Version: Sandwich Size: NG6/Cetop 3

Type of valve: Reducing B line

Material: Steel

| Max. operating pressure bar | Max. oilflow<br>l/min | Adjustment range | Height | Gauge port | Article |
|-----------------------------|-----------------------|------------------|--------|------------|---------|
| 315                         | 60                    | 20 - 250 bar     | 40     | 1/8" BSP   | 1033762 |
| 315                         | 120                   | 8,5 - 100 bar    | 60     | 1/8" BSP   | 1048681 |
| 315                         | 120                   | 8,5 - 315 bar    | 60     | 1/8" BSP   | 1033737 |