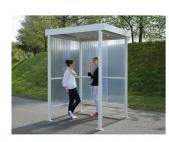

## Jena smoking room

Smoking shelter Jena, galvanised frame

## Excellent visibility

waiting hall easily viewed from all sides.

Weatherproof construction made of hot-dip galvanised steel profiles, optionally coated in RAL 9002 grey-white.

Side walls are made of high quality corrugated polycarbonate