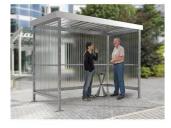

## Jena smoking room

Smoking shelter Jena, galvanised frame

## Excellent visibility

waiting hall easily viewed from all sides.

Weatherproof construction made of hot-dip galvanised steel profiles, optionally coated in RAL 9002 grey-white.

Side walls are made of high quality corrugated polycarbonate

## Delivered

as a kit with assembly instructions and foundations plan.

| Description                                            | Article  |
|--------------------------------------------------------|----------|
| Jena smoking room, galvanised, base unit               | 12969978 |
| Jena smoking room, galvanised, polycarbonate side wall | 12970030 |
| Jena smoking room, Maxi base unit                      | 14340383 |
| Jena smoking room, Maxi base unit                      | 12970039 |
| Jena smoking room, RAL 9002, base unit                 | 12969986 |
| Jena smoking room, RAL 9002, polycarbonate side wall   | 12970031 |