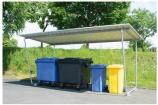

## Siegen single canopy

Multi-purpose canopy, model Leipzig, single-sided, trapezoidal sheet metal RAL 9002

## **Economic mono-pitch roof construction**

Multi-functional modular system as single or double-sided steel construction consisting of basic and extension units. The round tube frame as side elements are provided with base plates for bolting.

## Corrosion protected universal system

the galvanised round tube frame as side elements are provided with base plates for bolting. Roof covering made of galvanised and colour coated trapezoidal sheet metal.

**Technical data** 

Length: 4200 mm.

Depth:

2500 mm single-sided, 5000 mm double-sided. Height:

2250 mm (ridge), 2000 mm (eaves).