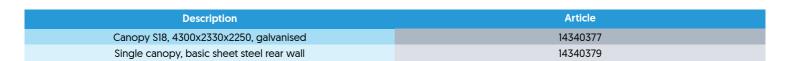

**Technical data** 

Length: 4200 mm.

Depth:

2500 mm single-sided, 5000 mm double-sided. Height:

2250 mm (ridge), 2000 mm (eaves).