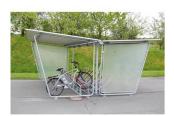

## Siegen single canopy

Multi-purpose canopy, model Leipzig, single-sided, trapezoidal sheet metal RAL 9002

## **Economic mono-pitch roof construction**

Multi-functional modular system as single or double-sided steel construction consisting of basic and extension units. The round tube frame as side elements are provided with base plates for bolting.

## Corrosion protected universal system

the galvanised round tube frame as side elements are provided with base plates for bolting. Roof covering made of galvanised and colour coated trapezoidal sheet metal.