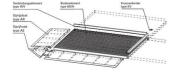

## Ideal surface protection, accessible with transport equipment

Floor protection pans / module system for correctly storing water polluting substances and flammable liquids.

Pan made of 3 mm sheet steel, welded liquid tight. Removable metal grate. Accessible with fork lift trucks or stackers

Technical data

**Overall height:** 

78 and 123 mm.

**Surface:** 

galvanised.

**Surface load:** 

5000 kg/m<sup>2</sup>.

Wheel load:

500 kg.

| Capacity | Length | Width | Height | Weight | Article  |
|----------|--------|-------|--------|--------|----------|
| 1        | mm     | mm    | mm     | kg     |          |
| 80       | 1000   | 1000  | 123    | 80     | 12965387 |
| 178      | 2000   | 1000  | 123    | 155    | 12965388 |
| 223      | 2500   | 1000  | 123    | 187    | 12965390 |