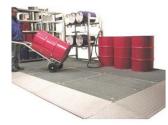

## Ideal surface protection, accessible with transport equipment

Floor protection pans / module system for correctly storing water polluting substances and flammable liquids.

Pan made of 3 mm sheet steel, welded liquid tight. Removable metal grate. Accessible with fork lift trucks or stackers

Technical data

**Overall height:** 

78 and 123 mm.

**Surface:** 

galvanised.

**Surface load:** 

5000 kg/m<sup>2</sup>.

Wheel load:

500 kg.

| Capacity | Length | Width | Height | Weight | Article  |
|----------|--------|-------|--------|--------|----------|
| 1        | mm     | mm    | mm     | kg     |          |
| 80       | 1000   | 1000  | 123    | 80     | 12965387 |
| 178      | 2000   | 1000  | 123    | 155    | 12965388 |
| 223      | 2500   | 1000  | 123    | 187    | 12965390 |