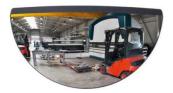

## Forklift truck mirror

Traffic mirror

for traffic in production plants.

The wide-angle increases the driver's field of view and helps avoid accidents. Even suitable as rearview mirror for forklift trucks and self-propelled machinery

Scope of delivery

with individually adjustable telescopic wall mount, length 300-500 mm

\* Recommended guide values

| Sight distance | Weight | Article  |
|----------------|--------|----------|
| m              | kg     |          |
| 1–2            | 18     | 12971022 |
| 1–2            | 36     | 12971045 |