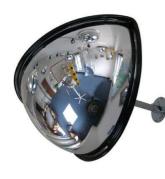

## Forklift truck mirror

Traffic mirror

for traffic in production plants.

The wide-angle increases the driver's field of view and helps avoid accidents. Even suitable as rearview mirror for forklift trucks and self-propelled machinery

Scope of delivery

with individually adjustable telescopic wall mount, length 300-500 mm

\* Recommended guide values

| Sight distance | Weight | Article  |
|----------------|--------|----------|
| m              | kg     |          |
| 1–2            | 18     | 12971022 |
| 1–2            | 36     | 12971045 |