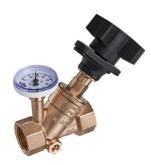

## **KEMPER Regulating valve Series: 151 06 Type: 2402KB Static Bronze KIWA External thread (BSPP)**

## **Characteristics**

Series: 151 06 **Type:** 2402KB

Housing material: Bronze Material quality: CuSn5Zn5Pb2 **Connection:** External thread (BSPP) Type of control gear: Static

Application: CH water and tapwater With measuring nipples: Yes

Material bonnet: CC491K

Maximum medium temperature (continuous): 100 °C

KIWA: Yes

With thermometer: Yes With position indicator: Yes