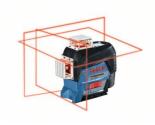

## **BOSCH Line laser type GLL 3-80 C**

| Description                          | Article  |
|--------------------------------------|----------|
| Line laser GLL 3-80 C + 1x2,0 Ah 12V | 13289531 |
| Line laser GLL 3-80 C                | 13289533 |