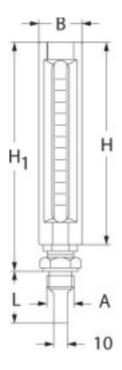

## Size table:

| L            | G    | В  | ØD | н   | HI  |
|--------------|------|----|----|-----|-----|
| mm           |      | mm | mm | mm  | mm  |
| 40 - 50 - 63 | 1/2" | 36 | 10 | 110 | 130 |

| Measuring range | Size process connection | Insert length | Process connection<br>material | TMA - maximum<br>allowable temperature | Article  |
|-----------------|-------------------------|---------------|--------------------------------|----------------------------------------|----------|
| °C              |                         | mm            |                                | °C                                     |          |
| 0 / 120         | 1/2" BSPP(G)            | 40            | Brass                          | 120                                    | 12725760 |
| 0 / 120         | 1/2" BSPP[G]            | 50            | Brass                          | 120                                    | 12725761 |
| 0 / 120         | 1/2" BSPP[G]            | 63            | Brass                          | 120                                    | 12725762 |