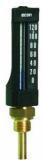

## ECON® Glass tube thermometer fig. 1654 plastic small size model

## **Characteristics**

Type: 1654 Model: Small (110 mm) Construction type: Straight Connection location: Below Process connection: External thread Housing material: Plastic Max. operating pressure: 16 bar