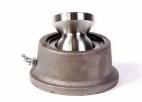

## **CUS Mounting foot With ball**

## Characteristics

Type: Mounting foot with ball

| Description                | Article  |
|----------------------------|----------|
| Mounting foot With ball 45 | 12559054 |
| Mounting foot With ball 55 | 12559056 |
| Mounting foot With ball 65 | 12559058 |
| Mounting foot With ball 80 | 12559060 |