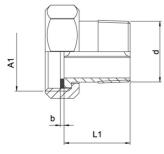

## **Characteristics**

**Type:** 8209

Model: Koppelset Max. pressure: 16 bar **Housing material:** Brass

Maximum medium temperature (continuous): 50 °C

| Process connection        | Nominal inner diameter | Size process connection | Orifice | Connection size coupling | Article  |
|---------------------------|------------------------|-------------------------|---------|--------------------------|----------|
| Inner thread/outer thread | DN40                   | 1.1/2" BSPT(R)          | 40 mm   | 2" BSPP(G)               | 12638253 |
| Inner thread/outer thread | DN32                   | 1/2" BSPT(R)            | 15 mm   | 3/4" BSPP(G)             | 11257880 |
| Inner thread/outer thread | DN25                   | 1" BSPT(R)              | 25 mm   | 1.1/4" BSPP(G)           | 12579778 |
| Inner thread/outer thread | DN20                   | 3/4" BSPT(R)            | 20 mm   | 1" BSPP(G)               | 12584180 |