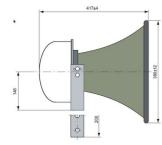

### **Characteristics**

Series: Zet-Fon 300/310

**Type:** 946

**Operating principle:** Electrical

Heating power: 50 W

Level of protection (IP value): IP56

**Approvals: BSH** 

### **Technical Information**

- Fully compliant with marine Colregs 1972 annex III.
- Accepted by all known classification societies.

| Series             | Ship class | Ship length | Supply<br>voltage | Supply<br>voltage<br>heating | Frequency sound signal | Sound pressure level | Material signalhorn | Heating | Article  |
|--------------------|------------|-------------|-------------------|------------------------------|------------------------|----------------------|---------------------|---------|----------|
|                    |            |             |                   |                              | Hz                     | dB                   |                     |         |          |
| Zet-Fon<br>300/310 | Class III  | 20m > < 75m | 24V DC            |                              | 310                    | 130                  | Coated aluminium    | No      | 13470952 |
| Zet-Fon<br>300/310 | Class III  | 20m > < 75m | 24V DC            | 24V DC                       | 310                    | 130                  | Coated aluminium    | Yes     | 13470957 |