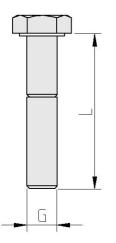

## STAUFF Hexagon head bolt type AS Standard series ACT

Characteristics Series: Standard Type: AS

| Size table: |     |    |  |  |  |
|-------------|-----|----|--|--|--|
| Group       | G   | L  |  |  |  |
|             |     | mm |  |  |  |
| 1           | M 6 | 30 |  |  |  |
| 3           | M 6 | 40 |  |  |  |
|             |     |    |  |  |  |