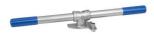

## **ECON®** Lever Type: 6001A Stainless steel Suitable for: ISO **5211 Direct Mount Flange**

## **Characteristics**

**Type:** 6001A

Material: Stainless steel Material quality: 1.4301 Connection: Flange

| DN full bore | With locking device | Article  |
|--------------|---------------------|----------|
| DN100        | No                  | 12649249 |
| DN125        | No                  | 13503664 |
| DN150        | No                  | 13495599 |