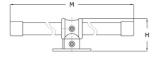

## **Characteristics**

**Type:** 6001A

Material: Stainless steel Material quality: 1.4301 Connection: Flange

| DN full bore | With locking device | Article  |
|--------------|---------------------|----------|
| DN100        | No                  | 12649249 |
| DN125        | No                  | 13503664 |
| DN150        | No                  | 13495599 |