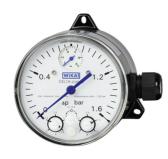

## **Characteristics**

Series: DPG40 **Type:** 1337

Accuracy class: 2.5 % Cabinet filling fluid: None

Pressure gauge attachment: Wall flange **Process connection:** Internal thread [BSPP]

Size process connection: 1/4" [8] Cabinet diameter: 100 mm Cabinet material: Aluminium

## **Characteristics (2)**

Process connection material: Aluminium

Material dial: Aluminium Window material: Plastic Seal material: FPM

Membrane material: FPM

Medium temperature: -10 / 90 °C Ambient temperature: -10 / 70 °C

| Measuring range<br>bar | Pressure unit | Maximum static pressure<br>bar | Connection location | Level of protection (IP value) | Article  |
|------------------------|---------------|--------------------------------|---------------------|--------------------------------|----------|
| 0 / 0.6                | bar           | 25                             | Below               | IP65                           | 14531025 |
| 0/1                    | bar           | 25                             | Below               | IP65                           | 14531026 |
| 0 / 1.6                | bar           | 25                             | Below               | IP65                           | 14531027 |