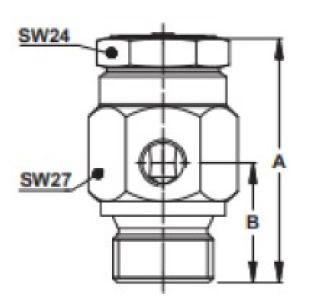

## Size table:

| Dimension | А  | В  | Weight |
|-----------|----|----|--------|
|           | mm | mm | kg     |
| 1/2"      | 51 | 25 | 0.13   |

| Connection size | Standard connection | Article  |
|-----------------|---------------------|----------|
| 1/2" BSPP[G]    | DIN ISO 228-1       | 14479170 |
| 1/2" NPT        | ASME B1.20.1        | 14479171 |