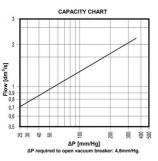

## ADCA Vacuum breaker fig. 8923 series VB21M stainless steel external thread

The VB21M vacuum breaker is a simple and reliable device which automatically relieves or "breaks" an unwanted vacuum, and restores the atmospheric pressure. it's particularly suitable for steam heated units of small and medium volume like heat exchangers and heating coils, calorifiers, jacketed kettles, steam boilers, and so on.

## **Characteristics**

Series: VB21M Type: 8923 Housing material: Stainless steel 303 Material quality: 1.4305 Connection: External thread Air supply: 1/8" PMA - maximum allowable pressure: 21 bar bij 220 ° C bar TMA - maximum allowable temperature: 400 °C bij 13 bar °C Mounting direction: Vertical

## Application

• Saturated and superheated steam.



## Size table:

| Dimension | А