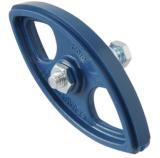

## **ROSTA Chain Rider Type Set-P**

Characteristics Type: SET-P

| DIN standard | Article  |
|--------------|----------|
| 06B-2        | 14032581 |
| 08B-2        | 14032582 |
| 10B-1        | 14032580 |
| 10B-2        | 14032583 |