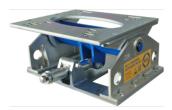

## **ROSTA Motorbase type MB 100**

**Characteristics Type:** MB 100

| Description               | Article  |
|---------------------------|----------|
| Motorbase MB 100x750      | 14032500 |
| Motorbase MB 100x750 ATEX | 14032510 |