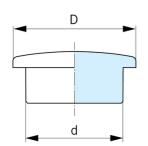

## **Tubecover HDPE**

Tubecover of HDPE( hard polyethylene) round, for blocking off pipes (only to be used as a cover). Colour: black.

## Size table:

| d    | D    |
|------|------|
| mm   | mm   |
| 27.2 | 33.7 |
| 35.9 | 42.4 |
| 41.8 | 48.3 |

| d    | D    | Tube diameter | Article  |
|------|------|---------------|----------|
| mm   | mm   | in            |          |
| 27.2 | 33.7 | 1"            | 12730510 |
| 35.9 | 42.4 | 1.1/4"        | 12730511 |
| 41.8 | 48.3 | 1.1/2"        | 12730512 |