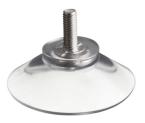

## Suction cup with screw

Suction cup of PVC with a galvanized, embedded screw M4x10. Colour: transparent.