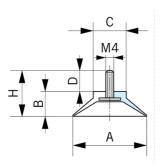

## Size table:

| A  | D  | В  | С  | Н  |
|----|----|----|----|----|
| mm | mm | mm | mm | mm |
| 35 | 10 | 12 | 16 | 22 |
| 40 | 10 | 13 | 16 | 23 |
| 50 | 10 | 15 | 16 | 25 |

| Material | Colour      | Α  | D  | В  | С  | Н  | Article  |
|----------|-------------|----|----|----|----|----|----------|
|          |             | mm | mm | mm | mm | mm |          |
| PVC      | Transparent | 35 | 10 | 12 | 16 | 22 | 12731232 |
| PVC      | Transparent | 40 | 10 | 13 | 16 | 23 | 12731233 |
| PVC      | Transparent | 50 | 10 | 15 | 16 | 25 | 12731234 |