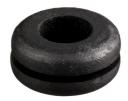

## **Grommet SBR and CR, round**

Cable grommet of rubber SBR or CR with snap-in groove (dxb), round. Colour: black. Hardness: 50-60 Shore A.