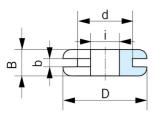

## Size table:

| В   | b  | d   | D  | i  |
|-----|----|-----|----|----|
| mm  | mm | mm  | mm | mm |
| 5.5 | 1  | 9   | 12 | 6  |
| 5   | 1  | 8.5 | 13 | 6  |

| Material | В   | b  | d   | D  | i i | Article  |
|----------|-----|----|-----|----|-----|----------|
|          | mm  | mm | mm  | mm | mm  |          |
| CR       | 5.5 | 1  | 9   | 12 | 6   | 12731090 |
| SBR      | 5   | 1  | 8.5 | 13 | 6   | 12731089 |