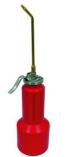

## MATO Oil cup from HDPE

| Material | Volume<br>I | Article  |
|----------|-------------|----------|
| HDPE     | 0.3         | 14383417 |
| HDPE     | 0.5         | 14383418 |

Disclaimer: The content of this document has been composed with the utmost care. However, it is possible that certain information changes over time, becomes inaccurate or incomplete. ERIKS does not guarantee that the information provided on this document is up to date, accurate and complete; the information provided is not intended to be advice. ERIKS shall never be liable for damage resulting from the use of the information provided.