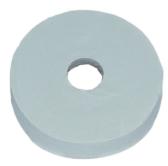

## **Rubber stop EPDM**

Rubber stop made of EPDM with countersunk thread, as an anti-slip machinefoot and buffer, with metal reinforcement for higher load. Hardness: 70 Shore A.

## Size table:

| D  | d  | е  | H  | s   |
|----|----|----|----|-----|
| mm | mm | mm | mm | mm  |
| 20 | 5  | 8  | 12 | 6   |
| 20 | 4  | 9  | 5  | 2.1 |
| 21 | 5  | 8  | 6  | 3   |

| Туре | Height | Material | D  | d  | е  | Н  | S   | Colour | Article  |
|------|--------|----------|----|----|----|----|-----|--------|----------|
|      | mm     |          | mm | mm | mm | mm | mm  |        |          |
| 1    | 12     | EPDM     | 20 | 5  | 8  | 12 | 6   | Grey   | 12730363 |
| 1    | 12     | EPDM     | 20 | 5  | 8  | 12 | 6   | Black  | 12730362 |
| 2    | 5      | EPDM     | 20 | 4  | 9  | 5  | 2.1 | Grey   | 12730361 |
| 2    | 6      | EPDM     | 21 | 5  | 8  | 6  | 3   | Grey   | 12730364 |