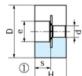

## Size table:

| D  | d  | е  | H  | s   |
|----|----|----|----|-----|
| mm | mm | mm | mm | mm  |
| 20 | 5  | 8  | 12 | 6   |
| 20 | 4  | 9  | 5  | 2.1 |
| 21 | 5  | 8  | 6  | 3   |

| Туре | Height | Material | D  | d  | е  | Н  | S   | Colour | Article  |
|------|--------|----------|----|----|----|----|-----|--------|----------|
|      | mm     |          | mm | mm | mm | mm | mm  |        |          |
| 1    | 12     | EPDM     | 20 | 5  | 8  | 12 | 6   | Grey   | 12730363 |
| 1    | 12     | EPDM     | 20 | 5  | 8  | 12 | 6   | Black  | 12730362 |
| 2    | 5      | EPDM     | 20 | 4  | 9  | 5  | 2.1 | Grey   | 12730361 |
| 2    | 6      | EPDM     | 21 | 5  | 8  | 6  | 3   | Grey   | 12730364 |