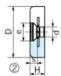

## Size table:

| D  | d  | е  | H  | s   |
|----|----|----|----|-----|
| mm | mm | mm | mm | mm  |
| 20 | 5  | 8  | 12 | 6   |
| 20 | 4  | 9  | 5  | 2.1 |
| 21 | 5  | 8  | 6  | 3   |

| Туре | Height | Material | D  | d  | е  | Н  | S   | Colour | Article  |
|------|--------|----------|----|----|----|----|-----|--------|----------|
|      | mm     |          | mm | mm | mm | mm | mm  |        |          |
| 1    | 12     | EPDM     | 20 | 5  | 8  | 12 | 6   | Grey   | 12730363 |
| 1    | 12     | EPDM     | 20 | 5  | 8  | 12 | 6   | Black  | 12730362 |
| 2    | 5      | EPDM     | 20 | 4  | 9  | 5  | 2.1 | Grey   | 12730361 |
| 2    | 6      | EPDM     | 21 | 5  | 8  | 6  | 3   | Grey   | 12730364 |