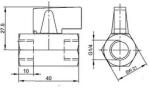

## Shut-off valve

## **Characteristics**

Construction type: 2-way

| Nominal inner diameter | Article  |
|------------------------|----------|
| 4mm                    | 13940339 |
| 4mm                    | 13940342 |
| 4mm                    | 13940340 |
| 4mm                    | 13940338 |
| 1/4" [8]               | 13743497 |