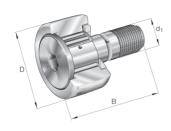

## **INA Stud type cam follower Cylindrical Caged Needle Roller** Series: KR..X

## **Characteristics**

Series: KR..X **Eccentric:** No With sealing: No

O. D. Configuration: Cylindrical Rolling element: Caged Needle Roller

| Manufacturer ID | Roller diameter | Roller width | Roller length | Article  |
|-----------------|-----------------|--------------|---------------|----------|
|                 | mm              | mm           | mm            |          |
| KR16-X          | 16              | 11           | 28            | 23997145 |
| KR19-X          | 19              | 11           | 32            | 23997146 |