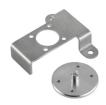

## ECON® Mounting set hand operated for switchbox Type: 4023X Stainless steel Suitable for: Type 4023

## **Characteristics**

**Type:** 4023X

**Execution:** Mounting set hand operated to switchbox

Material: Stainless steel

| Suitable for actuator | Article  |
|-----------------------|----------|
| AB 1250N              | 13470848 |
| AB 150N               | 13360862 |
| AB 1950N              | 13470846 |
| AB 210N               | 13384204 |
| AB 550N               | 13384207 |
| AB 880N               | 13034423 |