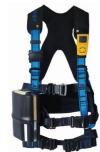

## TRACTEL Harness, HT 55 AE Quick-release Elastrac™

| -                                 |          |
|-----------------------------------|----------|
| Description                       | Article  |
| Harness HT55 M A confined access  | 14238377 |
| Harness HT55 S A confined access  | 14238376 |
| Harness HT55 XL A confined access | 14238378 |