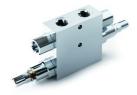

## OLEODINAMICA MARCHESINI Pressure-limiting valve with crossover relief and pilot-operated non-return valves, type VBLP

Valve made up by a double pilot operated check valve together with a double crossline relief valve. This valve enables to block the actuator in position and to limit the inlet pressure to the actuator.

Material:

- Body: zinc-plated steel.
- Internal parts: hardened and ground steel.
- Seals: BUNA N.
- BSP ports.

## **Characteristics**

Version: Inline mounting

Type of valve: Cross-over reliefvalve + PO check

valve

Material: Steel

| Max. operating pressure | Max. oilflow | Adjustment range | Connections | Article  |
|-------------------------|--------------|------------------|-------------|----------|
| bar                     | l/min        |                  |             |          |
| 350                     | 35           | 10 - 180 bar     | 1/2" BSP    | 14229047 |
| 350                     | 70           | 10 - 180 bar     | 3/4" BSP    | 14229048 |
| 350                     | 110          | 10 - 180 bar     | 3/8" BSP    | 14229046 |