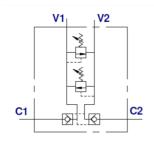

## OLEODINAMICA MARCHESINI Pressure-limiting valve with crossover relief and pilot-operated non-return valves, type VBLP

Valve made up by a double pilot operated check valve together with a double crossline relief valve. This valve enables to block the actuator in position and to limit the inlet pressure to the actuator.

## **Characteristics**

Version: Inline mounting

Type of valve: Cross-over reliefvalve + PO check

valve

Material: Steel

| Max. operating pressure | Max. oilflow | Adjustment range | Connections | Article  |
|-------------------------|--------------|------------------|-------------|----------|
| bar                     | l/min        |                  |             |          |
| 350                     | 35           | 10 - 180 bar     | 1/2" BSP    | 14229047 |
| 350                     | 70           | 10 - 180 bar     | 3/4" BSP    | 14229048 |
| 350                     | 110          | 10 - 180 bar     | 3/8" BSP    | 14229046 |