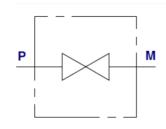

## **OLEODINAMICA MARCHESINI Pressure gauge needle valve,** type EM

These valves are used to open or close the oil flow to the gauge in a hydraulic system.

| Description                           | Article  |
|---------------------------------------|----------|
| Gauge isolator EM90" 1/4" MF - EM001N | 14229198 |
| Gauge isolator EML 1/4" MF - EM001L   | 14229197 |