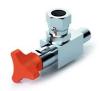

## **OLEODINAMICA MARCHESINI Pressure gauge needle valve,** type EM

These valves are used to open or close the oil flow to the gauge in a hydraulic system.

| Description                           | Article  |
|---------------------------------------|----------|
| Gauge isolator EM90" 1/4" MF - EM001N | 14229198 |
| Gauge isolator EML 1/4" MF - EM001L   | 14229197 |