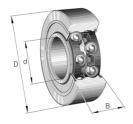

## FAG Double row angular contact ball bearing With sealing Series: 39

Characteristics Series: 39 With sealing: Yes

| Manufacturer ID | Inner diameter | Outer diameter | Width | Contact angle | Cage  | Article  |
|-----------------|----------------|----------------|-------|---------------|-------|----------|
|                 | mm             | mm             | mm    |               |       |          |
| 3903-2RS-C3     | 17             | 30             | 10    | 25            | Steel | 14177245 |
| 3903-2RS        | 17             | 30             | 10    | 25            | Steel | 14177244 |
| 3904-2RS-C3     | 20             | 37             | 13    | 25            | Steel | 14176855 |