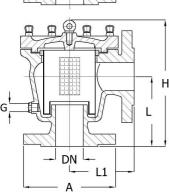

#### Size table:

| DN    | Α   | Н   | L   | u   | G    | Weight |
|-------|-----|-----|-----|-----|------|--------|
|       | mm  | mm  | mm  | mm  |      | kg     |
| DN65  | 185 | 264 | 150 | 150 | 1/2" | 19     |
| DN80  | 200 | 310 | 175 | 175 | 1/2" | 26     |
| DN100 | 220 | 343 | 195 | 195 | 1/2" | 36     |

| Pressure rating | Temperature range |
|-----------------|-------------------|
| PN4             | -10°C / +50°C     |

| Nominal inner<br>diameter | Pressure rating | Pressure rating<br>flange | Face to Face<br>length<br>mm | With filter<br>element | Mesh width | Flow direction                     | Filter element<br>material | Article  |
|---------------------------|-----------------|---------------------------|------------------------------|------------------------|------------|------------------------------------|----------------------------|----------|
| DN65                      | PN4             | PN10                      | 290                          | Yes                    | 3 mm       | Rising inlet,<br>horizontal outlet | SS316                      | 13453600 |
| DN80                      | PN4             | PN10                      | 310                          | Yes                    | 3 mm       | Rising inlet,<br>horizontal outlet | SS316                      | 13453597 |