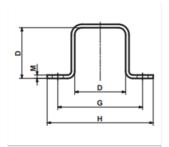

## **ROSTA Mounting bracket BR series**

**Characteristics** 

Type: BR

| Description            | Article  |
|------------------------|----------|
| Mounting bracket BR 11 | 14032470 |
| Mounting bracket BR 18 | 14032471 |
| Mounting bracket BR 45 | 14032472 |
| Mounting bracket BR 50 | 14032473 |