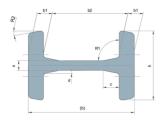

## **CR Lift guide standard I**

| Material       | Width | Height | Article  |
|----------------|-------|--------|----------|
|                | mm    | mm     |          |
| Steel (ST52-3) | 98    | 65     | 14065780 |
| Steel (ST52-3) | 113.9 | 66     | 14065779 |
| Steel (ST52-3) | 129.6 | 81     | 14065778 |
| Steel (ST52-3) | 152.4 | 83     | 14065777 |