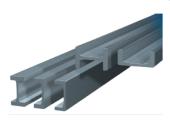

## **CR Lift guide standard I**

| Material       | Width | Height | Article  |
|----------------|-------|--------|----------|
|                | mm    | mm     |          |
| Steel (ST52-3) | 98    | 65     | 14065780 |
| Steel (ST52-3) | 113.9 | 66     | 14065779 |
| Steel (ST52-3) | 129.6 | 81     | 14065778 |
| Steel (ST52-3) | 152.4 | 83     | 14065777 |