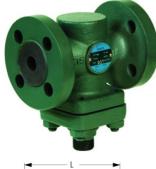

## SPIRAX SARCO Thermostatic valve fig.9243 series KA43 steel flange

## **Characteristics**

Series: KA43 **Type:** 9243

Housing material: Steel Material quality: 1.0619 Pressure rating: PN25 Material disc: 1.4057

Spring material: Stainless steel

Maximum medium temperature (continuous): 300 °