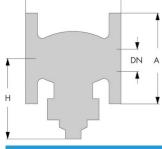

| Connection | Nominal inner diameter | Maximum pressure difference<br>bar | Kvs value | Article  |
|------------|------------------------|------------------------------------|-----------|----------|
| Flange     | DN15                   | 17                                 | 2.9       | 11814945 |
| Flange     | DN20                   | 10                                 | 4.64      | 11814946 |